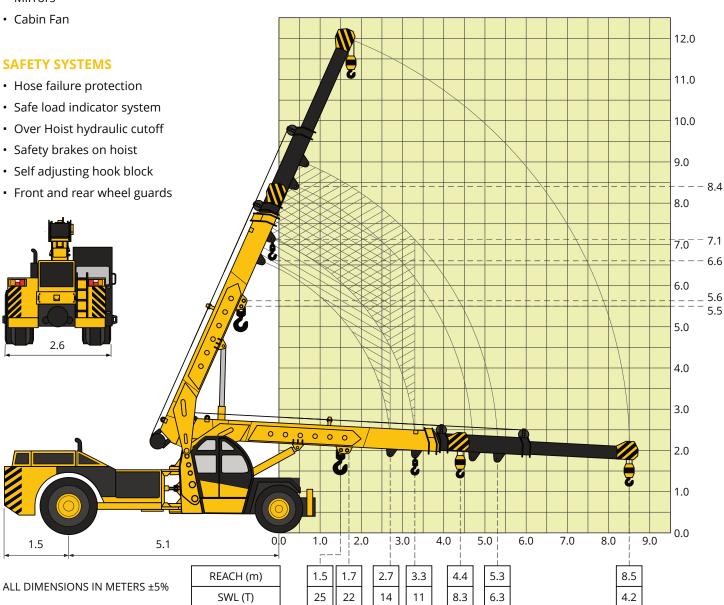

## **SPECIFICATIONS**

| RATED CAPACITY    | Max Weight     | 25.0 ton at 1.50 m radius                                                                            |
|-------------------|----------------|------------------------------------------------------------------------------------------------------|
|                   | Max Raduis     | 4.2 ton at 8.5 m radius                                                                              |
|                   | Max Height     | 12.0 m                                                                                               |
| ВООМ              | Length         | 10.7 m                                                                                               |
|                   | Luffing Angle  | -3 to 62 degrees                                                                                     |
|                   | Telescoping    | 3 part boom hydraulically powered & fully synchronised.                                              |
|                   | Туре           | Slotted boom with rope compensation                                                                  |
|                   | Derricking     | Through double acting hydraulic cylinders                                                            |
| DIMENSIONS        | Length         | 11 000 mm                                                                                            |
|                   | Width          | 2 600 mm                                                                                             |
|                   | Height         | 3 100 mm                                                                                             |
| TRACK             | Front          | 1 900 mm                                                                                             |
|                   | Rear           | 1 770 mm                                                                                             |
| WHEELBASE         |                | 5 100 mm                                                                                             |
| OPERATING WEIGHT  | Front          | 10 000 kg                                                                                            |
|                   | Rear           | 10 200 kg                                                                                            |
|                   | Total          | 20 200 kg                                                                                            |
| PERFORMANCE       | Speed          | max 35 km/hr                                                                                         |
|                   | Creep Speed    | min 3.0 km/hr                                                                                        |
|                   | Gradeability   | 36% unladen                                                                                          |
| ENGINE            | Make and Model | Ashok Leyland, 6 cylinder, water cooled diesel engine or equivalent, developing 99.2KW @ 2300 RPM    |
| TRANSMISSION      | Drive          | 2 wheel drive                                                                                        |
|                   | Туре           | Synchromesh gearbox. Speeds-8 forward and 2 reverse with hi-low selector                             |
|                   | Axles          | Front axle is rigidly mounted on the chassis and rear drive axle is mounted with 2 nos. leaf springs |
|                   | Clutch         | Single, dry type friction clutch plate                                                               |
| STEERING          | Type           | Full power orbitrol with twin hydraulic double acting rams                                           |
|                   | Articulation   | 40 degrees                                                                                           |
|                   | Turning Radius | 8 200 mm                                                                                             |
| TYRES             | Front          | 4 nos 12.00 x 24 - 20 PR                                                                             |
|                   | Front          | 2 nos 17.50 x 25 - 20 PR                                                                             |
| BRAKES            | Service        | Fully air operated 'S' cam dual circuit brakes on front & real axles                                 |
|                   | Parking        | Air operated, spring actuated fail safe brakes                                                       |
| HOIST MECHANISM   | Hook Block     | 15 T Hydraulically operated with 6 falls snatch block. Built in safety brakes                        |
|                   | Line Speed     | 50 m/min                                                                                             |
| ELECTRICAL SYSTEM |                | 24 V, DC                                                                                             |